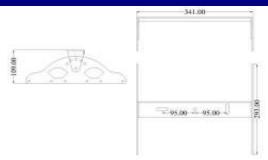

## **Ordering Part number**

| Part Number  | Material | L (mm) | W (mm) | H<br>(mm) | Inside Φ<br>(mm) | Outside<br>Φ(mm) | Weight<br>(kg) | Finish      |
|--------------|----------|--------|--------|-----------|------------------|------------------|----------------|-------------|
| 68MB-IHH-341 | Iron     | 341    | 293    | 106       | n/a              | n/a              | 1.1            | powder coat |
| 68MB-IHH-471 | Iron     | 471    | 293    | 167       | n/a              | n/a              | 1.57           | powder coat |
| 68MB-IHH-616 | Iron     | 616    | 293    | 167       | n/a              | n/a              | 1.72           | powder coat |